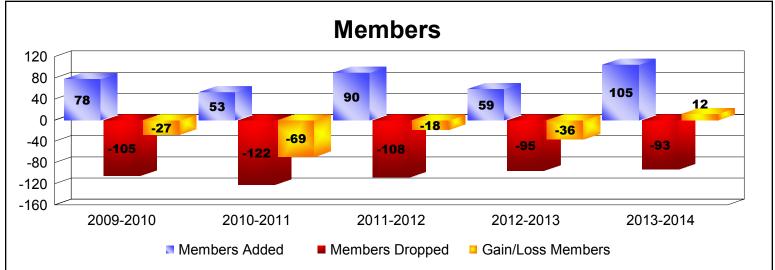

District 14 K

As of June 2014 Cumulative

| Year      | New<br>Clubs | Dropped<br>Clubs | Gain/<br>Loss<br>Clubs | New<br>Members | Charter<br>Members | Reinstate<br>Members | Transfer<br>Members | Total<br>Member<br>Added | Total<br>Members<br>Dropped | Gain/<br>Loss<br>Members |
|-----------|--------------|------------------|------------------------|----------------|--------------------|----------------------|---------------------|--------------------------|-----------------------------|--------------------------|
| 2009-2010 | 0            | 0                | 0                      | 74             | 0                  | 1                    | 3                   | 78                       | -105                        | -27                      |
| 2010-2011 | 0            | -1               | -1                     | 48             | 0                  | 1                    | 4                   | 53                       | -122                        | -69                      |
| 2011-2012 | 0            | -1               | -1                     | 85             | 0                  | 2                    | 3                   | 90                       | -108                        | -18                      |
| 2012-2013 | 0            | -1               | -1                     | 54             | 0                  | 3                    | 2                   | 59                       | -95                         | -36                      |
| 2013-2014 | 0            | 0                | 0                      | 70             | 0                  | 22                   | 13                  | 105                      | -93                         | 12                       |
| Average   | 0            | -1               | -1                     | 66             | 0                  | 6                    | 5                   | 77                       | -105                        | -28                      |