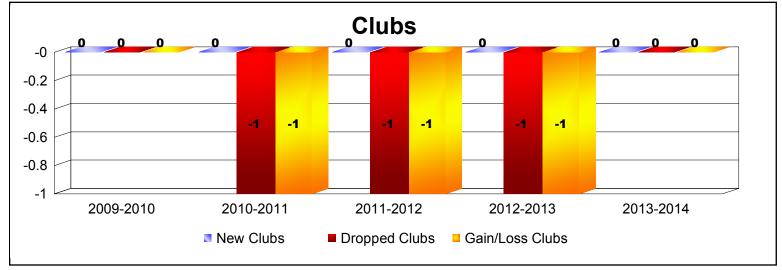

District 14 K

As of June 2014 Cumulative

| Year      | New<br>Clubs | Dropped<br>Clubs | Gain/<br>Loss<br>Clubs | New<br>Members | Charter<br>Members | Reinstate<br>Members | Transfer<br>Members | Total<br>Member<br>Added | Total<br>Members<br>Dropped | Gain/<br>Loss<br>Members |
|-----------|--------------|------------------|------------------------|----------------|--------------------|----------------------|---------------------|--------------------------|-----------------------------|--------------------------|
| 2009-2010 | 0            | 0                | 0                      | 74             | 0                  | 1                    | 3                   | 78                       | -105                        | -27                      |
| 2010-2011 | 0            | -1               | -1                     | 48             | 0                  | 1                    | 4                   | 53                       | -122                        | -69                      |
| 2011-2012 | 0            | -1               | -1                     | 85             | 0                  | 2                    | 3                   | 90                       | -108                        | -18                      |
| 2012-2013 | 0            | -1               | -1                     | 54             | 0                  | 3                    | 2                   | 59                       | -95                         | -36                      |
| 2013-2014 | 0            | 0                | 0                      | 70             | 0                  | 22                   | 13                  | 105                      | -93                         | 12                       |
| Average   | 0            | -1               | -1                     | 66             | 0                  | 6                    | 5                   | 77                       | -105                        | -28                      |